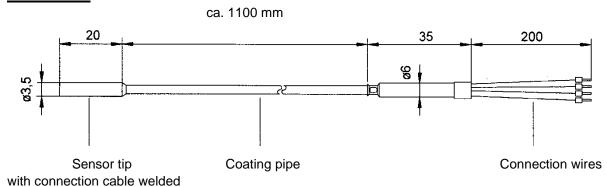

## **Type designation**

Enclosed temperature sensor (surface sensor) with solid-line in 3-wire circuit.

## **Technichal Data**

: -50 ... +600 °C Temperature range

Connection cable : PTFE-insulated single-wires 200mm long

Transition sleeve encapsulated with epoxy resin.

Protective conductor connected to the transition sleeve.

Length : appr. 1100mm, special-lengths on request

Coating pipe diameter : 3mm

Sensor tip : 3,5x20mm welded with coating-pipe

Material : 1.4541