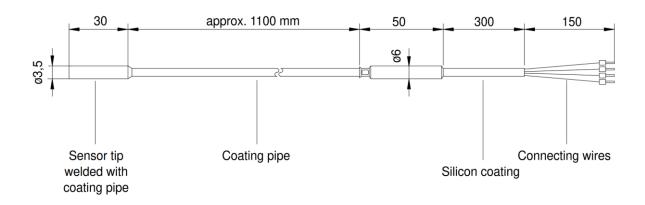

## **Technical data**

Operating temperature : -40 ... +400 °C

Ambient temperature : -30 ... +230 °C

Connecting line : PTFE insulated single wires 150mm long.

Encapsulated in the transition sleeve with epoxy resin. Protective conductor conductively connected with the

transition sleeve.

Approx. 1,100mm, special lengths on

Length : request

Jacket pipe diameter : 6mm

Probe tip : 3.5x30mm welded to the casing pipe

Material : 1.4541