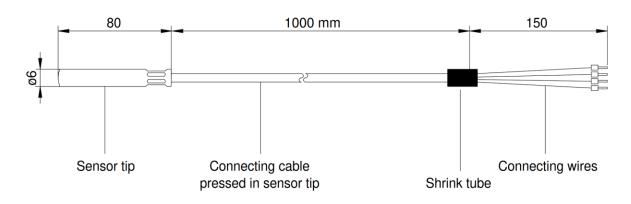

## **Type designation**

Sheathed resistance thermometer (contact sensor) with capillary in three-wire version.

## **Technical Data**

| Ambient temperature range   | : | -30°C+155°C/240°C (Siliconcable/Tefloncable)                                                                                          |
|-----------------------------|---|---------------------------------------------------------------------------------------------------------------------------------------|
| Temperature measuring range | : | -30°C+230°C                                                                                                                           |
|                             |   |                                                                                                                                       |
| Connection line             | : | 4x0,5mm <sup>2</sup> insulated with Teflon (FEP)                                                                                      |
|                             |   | Encapsulated in the transition sleeve with epoxy resin.<br>Protective conductor conductively connected with the<br>transition sleeve. |
| Length                      | : | 1000mm, Special lengths on request                                                                                                    |
| Sensor tube                 | : | 80mm, Stainless Steel                                                                                                                 |